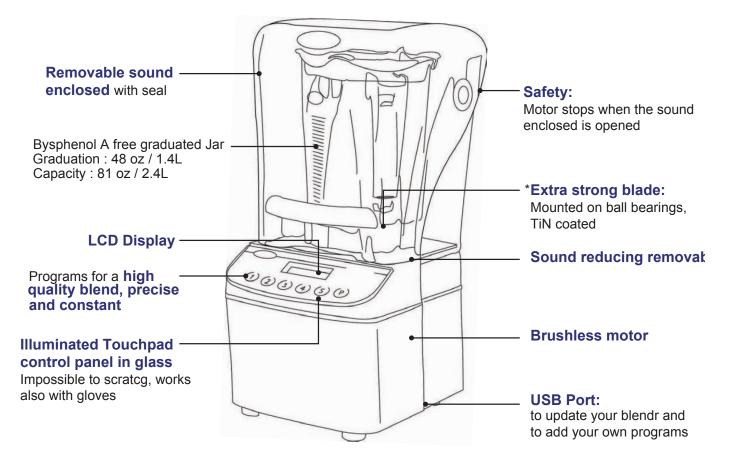

### Diagram

## What does Brushless mean?

Unlike universal motors, brushless motor has no brushes (permanent magnet rotor) which gives it a long lifetime (no wearparts), an excellent energy efficiency and a low noise level.

The brushless blender fits everywhere thanks to its sober design and its low overall dimensions. It's new sound enclosure reduces the noise levels and the brushless motor is very quiet.

### Performance

- Brushless motor: low consumption, high performance (8N.m).
- TiN coated blade: high resistance, adapted to intensive use.
- It crushes hard ice cubes and frozen fruits in a few senconds.
- Obtain the perfect drink thanks to the various pre-programmed recipes.

# Simplicity

- Ease of use: Touchpad control pannel with LCD display.

- **6 programmable buttons**: 30 pre-programmed recipes + possibility o create its own recipes (free software + USB port)

- Easy cleaning: Removable sound enclosure, pad and jar.

- **Stackable jars, graduated in milliliters and ounces**, adapted to right-handers and left-handers.

- Easy to fit into a counter.
- Easy maintenance: each part of the jar can be dismantled (including the blade)

### Silence

- Silent brushless motor.

- New removable sound enclosure reducing significantly the noise level.
- Sound reducing pad